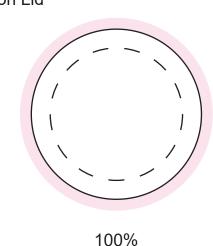

## **NOTES**

Sticker Size: 45mm DBleed: 3mm (51mm D)

– – Safe Print Area: 35mm D

When artwork is printed, there can be movement

of up to 3mm

Image Impression Only NOT TO SCALE

## Product Code : CC081ABIG

Description : Tub filled with Mini Jelly Beans 100g

Order#

Company Name

Contact :

Jelly Bean Colours

Sticker Size : 45mm D (on Lid)

Print Colour : Digital Print