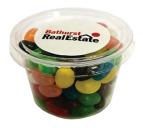

## Product Code : CC081ABIG

Description : Tub filled with Mini Jelly Beans 100g

Order#

Company Name

Contact :

Jelly Bean Colours

Sticker Size : 45mm D (on Lid)

Print Colour : Digital Print